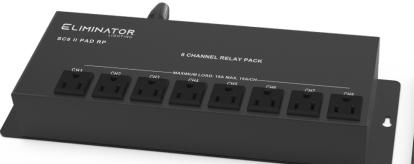

The SC8 II Pad features a user-friendly interface with 8 individual channel on/off toggle switches, including a flash option for each channel, ensuring you stay in complete control. Its high-quality construction guarantees durability, making it ideal for prolonged performances. Ready to use straight out of the box, the system includes the SC8 II Pad controller, SC8 II Pad RP relay pack, a 25ft. 3-pin DMX cable, and a 4ft. IEC power cord. Each relay pack has a 15A power capacity.

### **SC8 II PAD RP FEATURES:**

- 8x Edison Power Inputs
- 15 AMPS Total Power Capacity (Per Relay Pack)
- 3-pin XLR Data In/Out to connect to additional relay pack
- Circuit Breaker Reset
- M10 Mounting Thread for clamp
- Safety Loop