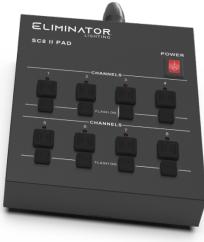

The SC8 II Pad features a user-friendly interface with 8 individual channel on/off toggle switches, including a flash option for each channel, ensuring you stay in complete control. Its high-quality construction guarantees durability, making it ideal for prolonged performances. Ready to use straight out of the box, the system includes the SC8 II Pad controller, SC8 II Pad RP relay pack, a 25ft. 3-pin DMX cable, and a 4ft. IEC power cord. Each relay pack has a 15A power capacity.

#### **SC8 II PAD FEATURES:**

- 8x Individual channel On / Off toggle switches
- 8x individual flash switches
- Control Pad AC or DC powered with IEC and USB power inputs
- Master On/Off Power Switch
- 3-pin XLR Data Output
- Rubber Feet for Desk Use