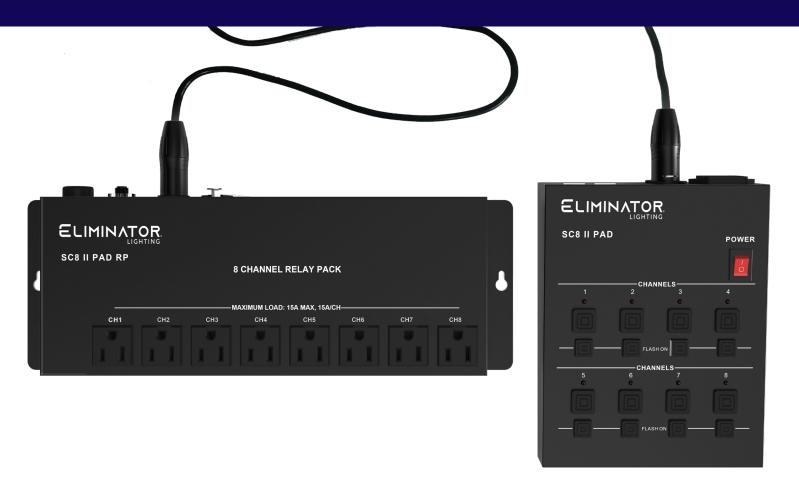

## The Eliminator Lighting SC8 II Pad System in an analog On/Off controller with 8 channels and helps eliminate tangled cords and messy wires. The system includes: 1x SC8 II Pad controller, 1x SC8 II PAD RP relay Pack, 1x 25ft. 3-pin DMX Cable and 1x 4ft. IEC Power Cord.

The SC8 II Pad features a user-friendly interface with 8 individual channel on/off toggle switches, including a flash option for each channel, ensuring you stay in complete control. Its high-quality construction guarantees durability, making it ideal for prolonged performances. Ready to use straight out of the box, the system includes the SC8 II Pad controller, SC8 II Pad RP relay pack, a 25ft. 3-pin DMX cable, and a 4ft. IEC power cord. Each relay pack has a 15A power capacity.

#### **SYSTEM INCLUDES:**

- 1x SC8 II Pad controller
- 1x SC8 II PAD RP (Relay Pack)
- 1x 25ft. 3-pin DMX Cable
- 1x 4ft. (1.2M) IEC Power Cord

#### **SC8 II PAD FEATURES:**

- 8x Individual channel On / Off toggle switches
- 8x individual flash switches
- Control Pad AC or DC powered with IEC and USB power inputs
- Master On/Off Power Switch
- 3-pin XLR Data Output
- Rubber Feet for Desk Use

### **SC8 II PAD RP FEATURES:**

- 8x Edison Power Inputs
- 15 AMPS Total Power Capacity (Per Relay Pack)
- 3-pin XLR Data In/Out to connect to additional relay pack
- Circuit Breaker Reset
- M10 Mounting Thread for clamp
- Safety Loop