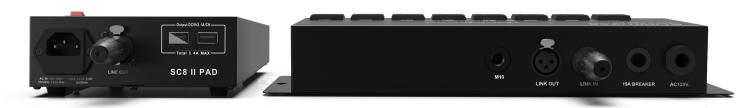

#### **SC8 II PAD FEATURES:**

- 8x Individual channel On / Off toggle switches
- 8x individual flash switches
- Control Pad AC or DC powered with IEC and USB power inputs
- Master On/Off Power Switch
- 3-pin XLR Data Output
- Rubber Feet for Desk Use

### **SC8 II PAD RP FEATURES:**

- 8x Edison Power Inputs
- 15 AMPS Total Power Capacity (Per Relay Pack)
- 3-pin XLR Data In/Out to connect to additional relay pack
- Circuit Breaker Reset
- M10 Mounting Thread for clamp
- Safety Loop

### **ELECTRICAL:**

Power Input:
SC8 II Pad: AC 100-240V, 50/60Hz
SC8 II Pad RP: AC 100-120V, 60Hz
Power Consumption:
SC8 II Pad: AC 120V, 60Hz; 350mA; 20W AC 230v, 50Hz; 180mA; 21W
SC8 II Pad RP: AC 100V, 60Hz; 15A; 1500W AC 120V, 60Hz; 15A; 1800W