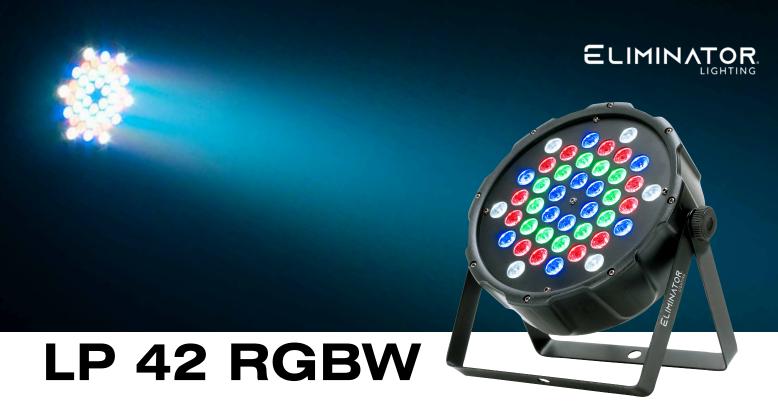

The LP 42 RGBW is part of the LP "Lightweight Par" Series from Eliminator Lighting. Its powered by forty-two 1-watt RGBW LEDs with a 25-degree beam angle.

- LEDs: 42x 1-watt LEDs (12x Red, 12x Green, 12x Blue & 6x White LEDs)
- Beam angle: 25-degrees
- LUX: 3600 @ 2M
- DMX channels: 4 or 8 selectable
- Static color, color change, fade, auto, sound active and master/slave modes
- 0-100% dimming and variable strobe
- 4 push button menu with LED display
- Scissor yoke included allows for multiple rigging or floor standing applications
- 3-pin DMX In/Out
- IEC In/Out connections to daisy chain power
- Fan cooled
- Power consumption: 42W max
- Multi-voltage power: 100~240V, 50/60Hz
- Fuse: F2A 250V
- Dimensions (LxWxH): 9.9"x9.9"x3.5" / 250x250x90mm
- Weight: 3.7 lbs. / 1.7kg