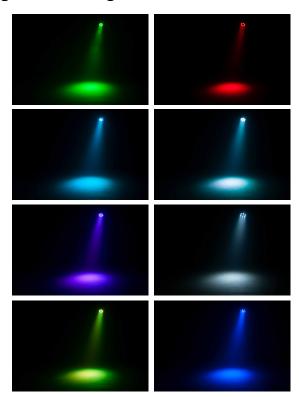

The LP 42 RGBW is part of the LP "Lightweight Par" Series from Eliminator Lighting. Its powered by forty-two 1-watt RGBW LEDs with a 25-degree beam angle.

- LEDs: 42x 1-watt LEDs (12x Red, 12x Green, 12x Blue & 6x White LEDs)
- Beam angle: 25-degrees
- LUX: 3600 @ 2M
- DMX channels: 4 or 8 selectable
- Static color, color change, fade, auto, sound active and master/slave modes
- 0-100% dimming and variable strobe
- 4 push button menu with LED display
- Scissor yoke included allows for multiple rigging or floor standing applications
- 3-pin DMX In/Out
- IEC In/Out connections to daisy chain power
- Fan cooled
- Power consumption: 42W max
- Multi-voltage power: 100~240V, 50/60Hz
- Fuse: F2A 250V
- Dimensions (LxWxH): 9.9"x9.9"x3.5" / 250x250x90mm
- Weight: 3.7 lbs. / 1.7kg