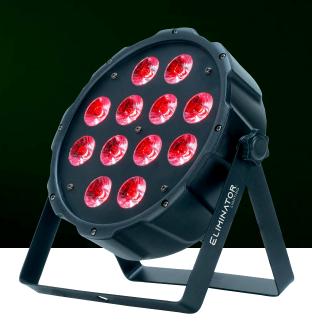

## LP 12 HEX

Lightweight LED Par powered by twelve 5W HEX (6-IN-1) LEDs. 25-degree beam angle. Includes scissor yoke. Designed for portable use or permanent installation.

- LEDs: 12 x 5-Watt HEX LEDs (RGBWA+UV: Red, Green, Blue, White, Amber + UV)
- Beam angle: 25-degrees
- Ultra violet wavelength: 395-400nm
- DMX channels: 4 or 8 selectable
- Auto, sound active and master/slave modes
- 0-100% dimming and variable strobe
- 4 push button menu with LED display
- Scissor yoke included
- 3-pin DMX In/Out
- IEC In/Out connections to daisy chain power
- Power consumption: 54W max
- Multi-voltage power: 100~240V, 50/60Hz
- Fuse: F2A 250V
- Dimensions (LxWxH): 10"x10"x4.25" / 250 x 250 x 105mm
- Weight: 3 lbs. / 1.2kg