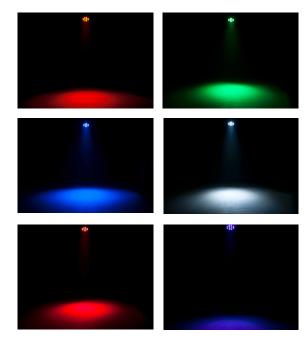

## LP 12 HEX

Lightweight LED Par powered by twelve 5W HEX (6-IN-1) LEDs. 25-degree beam angle. Includes scissor yoke. Designed for portable use or permanent installation.

- LEDs: 12 x 5-Watt HEX LEDs (RGBWA+UV: Red, Green, Blue, White, Amber + UV)
- Beam angle: 25-degrees
- Ultra violet wavelength: 395-400nm
- DMX channels: 4 or 8 selectable
- Auto, sound active and master/slave modes
- 0-100% dimming and variable strobe
- 4 push button menu with LED display
- Scissor yoke included
- 3-pin DMX In/Out
- IEC In/Out connections to daisy chain power
- Power consumption: 54W max
- Multi-voltage power: 100~240V, 50/60Hz
- Fuse: F2A 250V
- Dimensions (LxWxH): 10"x10"x4.25" / 250 x 250 x 105mm
- Weight: 3 lbs. / 1.2kg