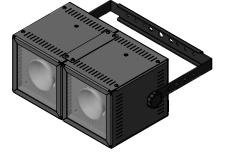

#### cWORK - Single Unit

cWORK - Double Unit

#### Accessories

00\_CW\_REF\_KITcWORK/cRUN Reflector Kit (26, 40, 70)00\_CW\_DBL\_KITcWORK/cRUN Double Mounting Kit

The cWORK/cRUN Double Mounting Kit comes with one (00\_PC\_12AWG\_0.5M\_T1F\_T1M) Power Cord, 0.5 Meter, 12AWG, TRUE1 to TRUE1