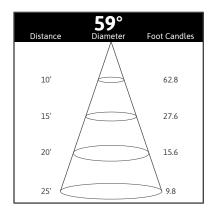

(1.94 kg)
- TUV/SUD listed, IP20 rated for indoor use only
- Proudly made in the USA
- Mains dimmable: 120VAC 60Hz
- Standard 1 meter cable
- TRUE1 input/output connector



cWORK - White



### Ordering Info

#### cWORK - Single Unit

cWORK - Double Unit

### cWORK

00\_CW\_120\_1000X\_59\_3.0K\_97

cWORK Fixture, 90W, White 3000K, 97CRI with a 59° Reflector

The above comes standard with one (00\_PC\_12AWG\_1.0M\_T1F\_EDM) Power Cord, 1 Meter, 12AWG, TRUE1 Female to Edison Male

#### Accessories

00\_CW\_REF\_KITcWORK/cRUN Reflector Kit (26, 40, 70)00\_CW\_DBL\_KITcWORK/cRUN Double Mounting Kit

The cWORK/cRUN Double Mounting Kit comes with one (00\_PC\_12AWG\_0.5M\_T1F\_T1M) Power Cord, 0.5 Meter, 12AWG, TRUE1 to TRUE1



# Canto USA cWORK Worklight





## Photometrics (White) 3,000K