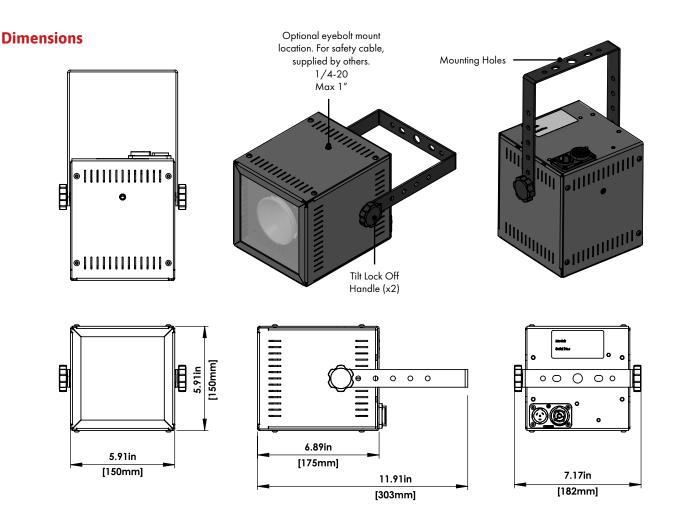

#### **Features**

- Designed as a cost-effective, high-impact LED worklight solution
- White 3000K white, 97 CRI, 10,500 Lumens
- 59° reflector providing even light distribution.
- Optional reflector kit
- Black finish.
- Uniform white light distribution.
- Mounting bracket compatible with c-clamp and u-bolts. (Supplied by others.)
- Optional bracket to make double light.
- Unit Weight: 4.27 lbs. (1.94 kg)
- TUV/SUD listed, IP20 rated for indoor use only
- Proudly made in the USA
- Mains dimmable: 120VAC 60Hz
- Standard 1 meter cable
- TRUE1 input/output connector