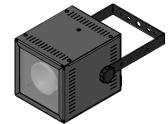

used with a dimming system, the cWORK will dim all the way out, mimicking an incandescent light fixture. The cWORK is a great solution for small budget-friendly spaces that need a versatile light for overhead lighting needs.

#### **Features**

- Designed as a cost-effective, high-impact LED worklight solution
- White 3000K white, 97 CRI, 10,500 Lumens
- 59° reflector providing even light distribution.
- Optional reflector kit
- Black finish.
- Uniform white light distribution.
- Mounting bracket compatible with c-clamp and u-bolts. (Supplied by others.)
- Optional bracket to make double light.
- Unit Weight: 4.27 lbs. (1.94 kg)
- TUV/SUD listed, IP20 rated for indoor use only
- Proudly made in the USA
- Mains dimmable: 120VAC 60Hz
- Standard 1 meter cable
- TRUE1 input/output connector



cWORK - White



### Ordering Info

#### cWORK - Single Unit

cWORK - Double Unit

### cWORK

00\_CW\_120\_1000X\_59\_3.0K\_97

cWORK Fixture, 90W, White 3000K, 97CRI with a 59° Reflector

The above comes standard with one (00\_PC\_12AWG\_1.0M\_T1F\_EDM) Power Cord, 1 Meter, 12AWG, TRUE1 Female to Edison Male

#### Accessories

00\_CW\_REF\_KITcWORK/cRUN Reflector Kit (26, 40, 70)00\_CW\_DBL\_KITcWORK/cRUN Double Mounting Kit

The cWORK/cRUN Double Mounting Kit comes with one (00\_PC\_12AWG\_0.5M\_T1F\_T1M) Power Cord, 0.5 Meter, 12AWG, TRUE1 to TRUE1



# Canto USA cWORK Worklight





## Photometrics (White) 3,000K