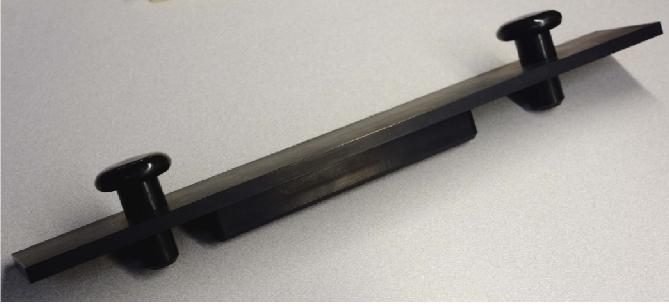

#### **MORE INFORMATION:**

The VTX-V25-CS-K kit contains all necessary parts to convert a VTX V25 cabinet from fixed angle / tension mode to compression-style suspension.

For optimal installation, the VTX-V25-CS-K-LJ abel attachment jig pictured below must be employed.

This accessory ensures that VTX-V25-CS-K suspension frame labels are properly positioned and permanently bonded to the surface of the VTX V25 suspension frame.

If a VTX-V25-CS-K-LJ has not been ordered, please contact your Harman Professional sales representative immediately. Do not install the VTX-V25-CS-K until at least one VTX-V25-CS-K-LJ has been received.

### VTX-V25-CS-K-LJ