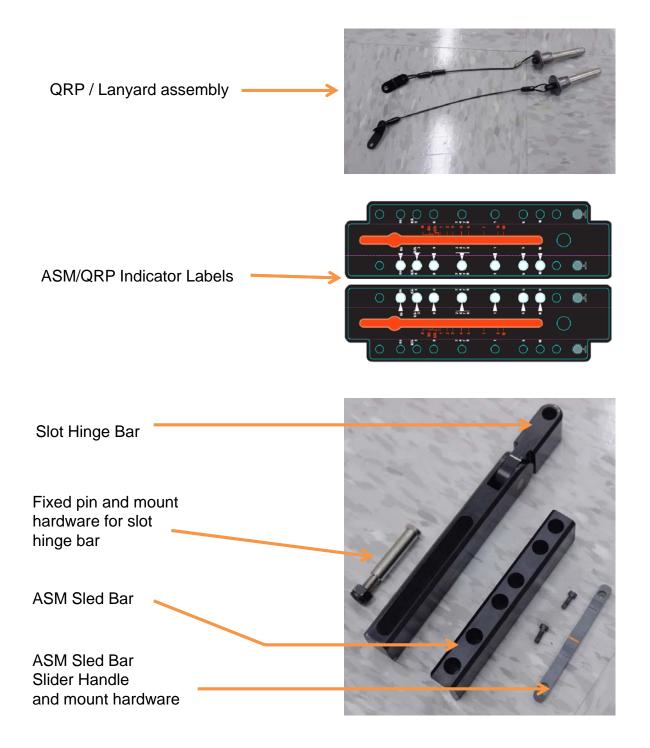

## JBL VTX-V25-CS-K

#### VTX-V25-CS-K COMPONENTS







# JBL VTX-V25-CS-K

#### **MORE INFORMATION:**

The VTX-V25-CS-K kit contains all necessary parts to convert a VTX V25 cabinet from fixed angle / tension mode to compression-style suspension.

For optimal installation, the VTX-V25-CS-K-LJ abel attachment jig pictured below must be employed.

This accessory ensures that VTX-V25-CS-K suspension frame labels are properly positioned and permanently bonded to the surface of the VTX V25 suspension frame.

If a VTX-V25-CS-K-LJ has not been ordered, please contact your Harman Professional sales representative immediately. Do not install the VTX-V25-CS-K until at least one VTX-V25-CS-K-LJ has been received.

Complete instructions for converting VTX V25 systems are contained with each VTX-V25-CS-K-LJ package.



### VTX-V25-CS-K-LJ