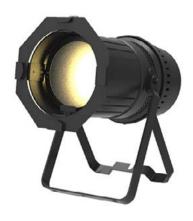

# **VL800 EVENTPAR, WW**

The VL800 EVENTPAR is an LED retro-style event PAR perfect for a modern replacement of classic tungsten PAR fixtures. Designed to bring back the vintage stylings of the original lamps and PAR cans but built with the DNA of Vari-Lite, the VL800 EVENTPAR will be available in both RGBA and warm white (WW) varieties, with output and color reminiscent of tungsten PAR 64 lamps. With an outdoor rating of IP24 for protection against water spray from any direction, the fixture can withstand rainy conditions at your next outdoor event or installation. To meet the needs of any installation or event, the VL800 EVENTPAR is available in black, white, bronze, or polished aluminum.

- Cost-effective LED PAR built by Vari-Lite LED PAR from a brand you trust.
- Retro styling, color, and output Looks, feels, and functions like a classic tungsten fixture, but with modern capabilities.
- RGBA and WW versions Get that perfect tungsten look with output and color that matches the original fixtures.
- Gel color presets matched to traditional gel numbers -Use the colors you have always used without the need to change gels.
- Outdoor rated (IP24) Rated against water spray from any direction, providing weather protection.
- Adjustable frequency to exceed camera frame rates camera-friendly fixtures for IMAG or live televised events.
- Multiple housing finishes available, including black, white, bronze, and polished aluminium - select the perfect look for any event.