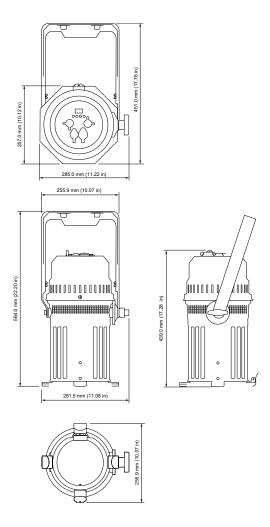

# Dimensions

### **Physical**

| Construction        | Metal frame, Plastic covers                |
|---------------------|--------------------------------------------|
| Standard Finish     | Black, White, Bronze, Polished Aluminum    |
| Dimensions          | 281 x 439 x 452 mm (11.0 x 17.0 x 18.0 in) |
| Packed Dimensions   | 630 x 350 x 390 mm (24.8 x 13.8 x 15.3 in) |
| Fixture Weight      | 7.0 kg (14.0 lb)                           |
| Packed Weight       | 7.9 kg (17.4 lb)                           |
| Operating Temperatu | re 0-40°C (32-104°F)                       |