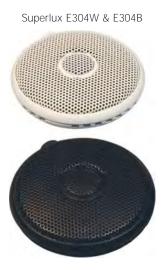

Available in black or white with a 10 meter cable the Superlux E304 has an extended frequency response, high sensitivity and a clear sound without coloration.

This versatile microphone is an excellent choice for any situation where high quality sound and low-profile aesthetics are essential.