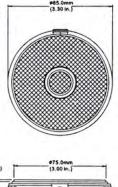

| Element                    | Back Electret Condenser                                                    |
|----------------------------|----------------------------------------------------------------------------|
| Polar Pattern              | Omni                                                                       |
| Frequency Response         | 30—18,000 Hz                                                               |
| Sensitivity                | -39dB/V (11.2mV/Pa) at 1000 Hz ± 3dB                                       |
| Equivalent Noise           | < 24dB (A-weighted)                                                        |
| Impedance                  | 600 Ohms                                                                   |
| Max SPL                    | 127dB at 1000 Hz (THD ≤ 1% 1kHz)                                           |
| Dynamic Range              | 103dB (1000 ohm load)                                                      |
| Phantom Power Requirements | 9 to 52VDC                                                                 |
| Finish                     | Low Gloss White or Black                                                   |
| Cable                      | 33 foot TA3F / XLRM                                                        |
| Connector                  | 3 pin Male XLR                                                             |
| Weight                     | 7.10 oz.                                                                   |
| RoHS                       | Product and Packaging Follow EU 2002/95/EC and Comply to RoHS Requirements |