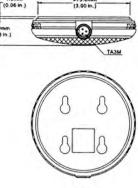

| Element                    | Back Electret Condenser                                                    |
|----------------------------|----------------------------------------------------------------------------|
| Polar Pattern              | Omni                                                                       |
| Frequency Response         | 30—18,000 Hz                                                               |
| Sensitivity                | -39dB/V (11.2mV/Pa) at 1000 Hz ± 3dB                                       |
| Equivalent Noise           | < 24dB (A-weighted)                                                        |
| Impedance                  | 600 Ohms                                                                   |
| Max SPL                    | 127dB at 1000 Hz (THD ≤ 1% 1kHz)                                           |
| Dynamic Range              | 103dB (1000 ohm load)                                                      |
| Phantom Power Requirements | 9 to 52VDC                                                                 |
| Finish                     | Low Gloss White or Black                                                   |
| Cable                      | 33 foot TA3F / XLRM                                                        |
| Connector                  | 3 pin Male XLR                                                             |
| Weight                     | 7.10 oz.                                                                   |
| RoHS                       | Product and Packaging Follow EU 2002/95/EC and Comply to RoHS Requirements |