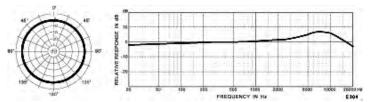

| Element                    | Back Electret Condenser                                                    |
|----------------------------|----------------------------------------------------------------------------|
| Polar Pattern              | Omni                                                                       |
| Frequency Response         | 30—18,000 Hz                                                               |
| Sensitivity                | -39dB/V (11.2mV/Pa) at 1000 Hz ± 3dB                                       |
| Equivalent Noise           | < 24dB (A-weighted)                                                        |
| Impedance                  | 600 Ohms                                                                   |
| Max SPL                    | 127dB at 1000 Hz (THD ≤ 1% 1kHz)                                           |
| Dynamic Range              | 103dB (1000 ohm load)                                                      |
| Phantom Power Requirements | 9 to 52VDC                                                                 |
| Finish                     | Low Gloss White or Black                                                   |
| Cable                      | 33 foot TA3F / XLRM                                                        |
| Connector                  | 3 pin Male XLR                                                             |
| Weight                     | 7.10 oz.                                                                   |
| RoHS                       | Product and Packaging Follow EU 2002/95/EC and Comply to RoHS Requirements |