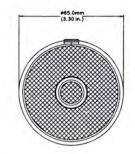

## **SPECIFICATIONS**

| Element                    | Back Electret Condenser                                                    |
|----------------------------|----------------------------------------------------------------------------|
| Polar Pattern              | Cardioid                                                                   |
| Frequency Response         | 30—18,000 Hz                                                               |
| Sensitivity                | -39dB/V (11.2mV/Pa) at 1000 Hz ± 3dB                                       |
| Equivalent Noise           | < 24dB (A-weighted)                                                        |
| Impedance                  | 600 Ohms                                                                   |
| Max SPL                    | 127dB at 1000 Hz (THD ≤ 1% 1kHz)                                           |
| Dynamic Range              | 103dB (1000 ohm load)                                                      |
| Phantom Power Requirements | 9 to 52VDC                                                                 |
| Finish                     | Low Gloss White or Black                                                   |
| Cable                      | 33 foot TA3F / XLRM                                                        |
| Connector                  | 3 pin Male XLR                                                             |
| Weight                     | 6.30 oz.                                                                   |
| RoHS                       | Product and Packaging Follow EU 2002/95/EC and Comply to RoHS Requirements |