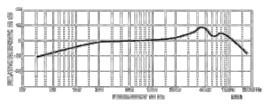

## **SPECIFICATIONS**

| Element                    | Back Electret Condenser                                                    |
|----------------------------|----------------------------------------------------------------------------|
| Polar Pattern              | Cardioid                                                                   |
| Frequency Response         | 30—18,000 Hz                                                               |
| Sensitivity                | -39dB/V (11.2mV/Pa) at 1000 Hz ± 3dB                                       |
| Equivalent Noise           | < 24dB (A-weighted)                                                        |
| Impedance                  | 600 Ohms                                                                   |
| Max SPL                    | 127dB at 1000 Hz (THD ≤ 1% 1kHz)                                           |
| Dynamic Range              | 103dB (1000 ohm load)                                                      |
| Phantom Power Requirements | 9 to 52VDC                                                                 |
| Finish                     | Low Gloss White or Black                                                   |
| Cable                      | 33 foot TA3F / XLRM                                                        |
| Connector                  | 3 pin Male XLR                                                             |
| Weight                     | 6.30 oz.                                                                   |
| RoHS                       | Product and Packaging Follow EU 2002/95/EC and Comply to RoHS Requirements |