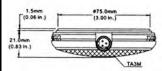

## **SPECIFICATIONS**

| Element                    | Back Electret Condenser                                                    |
|----------------------------|----------------------------------------------------------------------------|
| Polar Pattern              | Cardioid                                                                   |
| Frequency Response         | 30—18,000 Hz                                                               |
| Sensitivity                | -39dB/V (11.2mV/Pa) at 1000 Hz ± 3dB                                       |
| Equivalent Noise           | < 24dB (A-weighted)                                                        |
| Impedance                  | 600 Ohms                                                                   |
| Max SPL                    | 127dB at 1000 Hz (THD ≤ 1% 1kHz)                                           |
| Dynamic Range              | 103dB (1000 ohm load)                                                      |
| Phantom Power Requirements | 9 to 52VDC                                                                 |
| Finish                     | Low Gloss White or Black                                                   |
| Cable                      | 33 foot TA3F / XLRM                                                        |
| Connector                  | 3 pin Male XLR                                                             |
| Weight                     | 6.30 oz.                                                                   |
| RoHS                       | Product and Packaging Follow EU 2002/95/EC and Comply to RoHS Requirements |