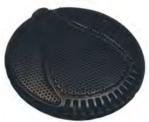

The E303 is a professional solution for teleconferencing, distance learning, courtroom, conference and meeting rooms, stage, council chambers and worship applications. Elegant and unobtrusive, the E303 features a back electret cardioid condenser, wide dynamic range, low noise balanced inline preamplifier and XLR connectivity with detachable cable.

Available in black or white with a 10 meter cable the Superlux E303 has an extended frequency response, high sensitivity and a clear sound without coloration. This versatile microphone is an excellent choice for any situation where high quality sound and low-profile aesthetics are essential.