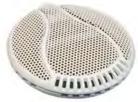

The E303 is a professional solution for teleconferencing, distance learning, courtroom, conference and meeting rooms, stage, council chambers and worship applications. Elegant and unobtrusive, the E303 features a back electret cardioid condenser, wide dynamic range, low noise balanced inline preamplifier and XLR connectivity with detachable cable.

Available in black or white with a 10 meter cable the Superlux E303 has an extended frequency response, high sensitivity and a clear sound without coloration. This versatile microphone is an excellent choice for any situation where high quality sound and low-profile aesthetics are essential.