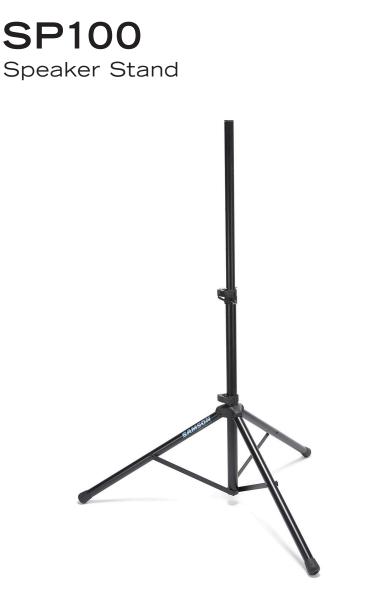

Samson's SP100 Speaker Stand raises your music to where audiences can enjoy it to the fullest. This lightweight, telescoping tripod speaker stand features a roadworthy, aluminum-constructed design with a sleek black finish. With a standard 1 3/8" pole adapter, the SP100 fits virtually any PA speaker. Adjustable up to 6' in height, this stand can handle enclosures that weigh up to 110 pounds (50kg) and has a locking latch for increased support.

## FEATURES

- Heavy duty, telescoping speaker stand with tripod base
- Lightweight, aluminum construction
- Sleek black finish
- Adjustable up to 6' in height
- Standard 1 3/8" pole adapter fits virtually any PA speaker
- 110lb (50kg) of handling capacity
- Locking latch for increased support