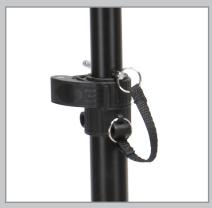

Standard 1 3/8" pole adapter fits virtually any PA speaker

Locking latches for increased support