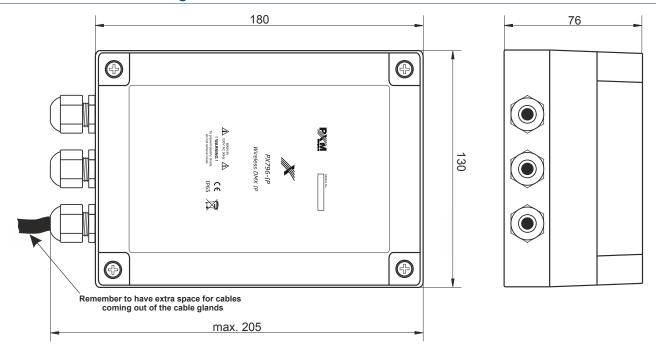

## Technical drawing

# Technical data

| type                            | PX796-IP                                                                                                                                                                               |
|---------------------------------|----------------------------------------------------------------------------------------------------------------------------------------------------------------------------------------|
| power supply                    | 230V AC                                                                                                                                                                                |
| number of DMX channels          | 512                                                                                                                                                                                    |
| RDM protocol support            | yes                                                                                                                                                                                    |
| transmission speed              | 0.8 - 830 fps                                                                                                                                                                          |
| output power                    | 5 – 20 dBm                                                                                                                                                                             |
| frequency                       | 2.4GHz                                                                                                                                                                                 |
| range (receiver – transmitter)* | max. 1km                                                                                                                                                                               |
| operating mode                  | transmitter / receiver                                                                                                                                                                 |
| IP rate                         | IP65                                                                                                                                                                                   |
| power consumption               | max. 1W                                                                                                                                                                                |
| antenna                         | polarization: vertical / horizontal beam width: vertical 35° / horizontal 32° maximum gain (without cable attenuation): 12dBi output impedance: 50Ω connector: SMA/RP cable length: 1m |
| weight                          | 0.6kg                                                                                                                                                                                  |
| dimensions                      | width: 130mm<br>height: 180mm<br>depth: 76mm                                                                                                                                           |