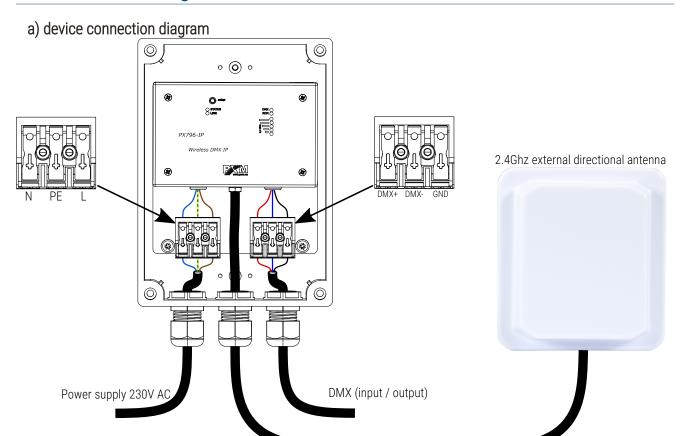

### b) device operation diagram

NOTE! PX796-IP can also operate in receiver mode.

Configuration is very simple and is carried out at the touch of a button. The 2.4GHz band in which communication occurs ensures long range and unnoticeable delays.

The PX796-IP has a plastic housing suitable for wall mounting, with a protection class of IP65. It is powered by 230V AC mains voltage. The set includes an external directional antenna with a 1m long cable ended with a male SMA/RP plug. By default, the device is programmed in the transmitter mode.