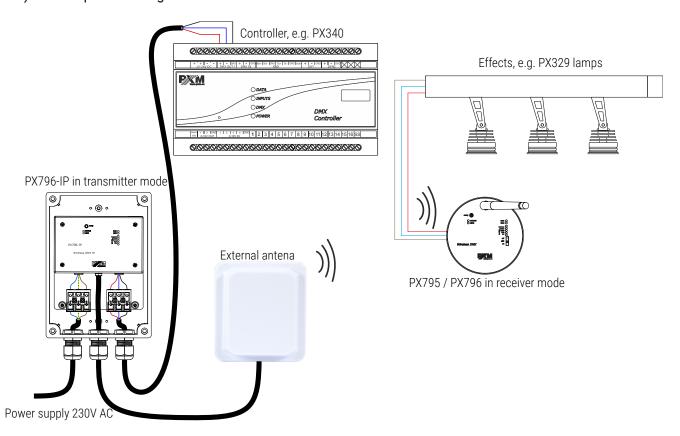

### b) device operation diagram

NOTE! PX796-IP can also operate in receiver mode.