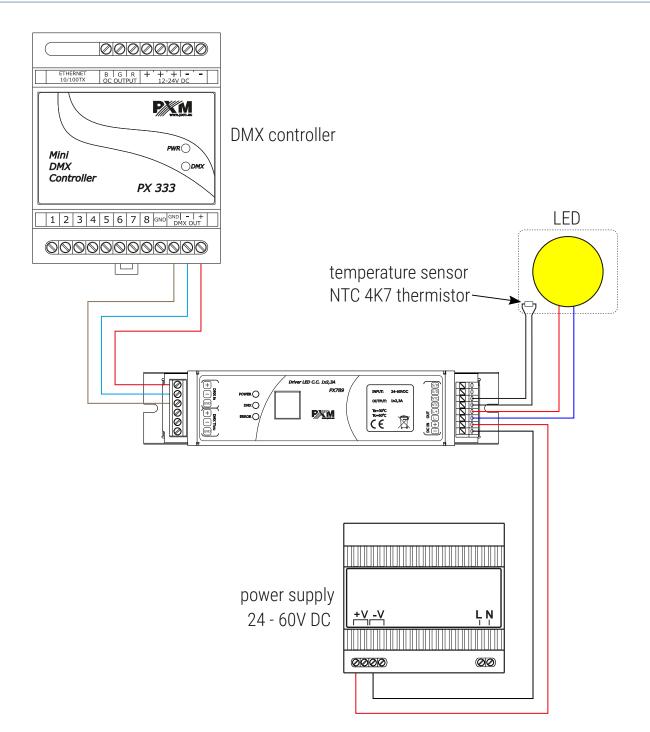

## **Device description**

The PX789 driver is designed to control LEDs. It can be powered with 24 - 60V DC and has a maximum current carrying capacity of 2.3A. It is possible to set the current (600 - 2300mA) of the output driver in accordance with the parameters of the LED receivers. In addition, an option has been implemented in the driver to accurately calibrate the output current. It should be remembered that the driver supply voltage must be at least 3V higher than the voltage of LED receivers.

PX789 can be controlled by DMX signal (the device has a built-in DMX512 signal receiver) as well as operate independently. The DMX address and other device settings are configured using PX277 (PxArt+Settings Controller) or RDM protocol. The user has the option of configuring the behavior of the device in the event of loss of the DMX control signal. The driver works in full analog range, despite the fact that interpolated resolution of the output control is 16 bit.