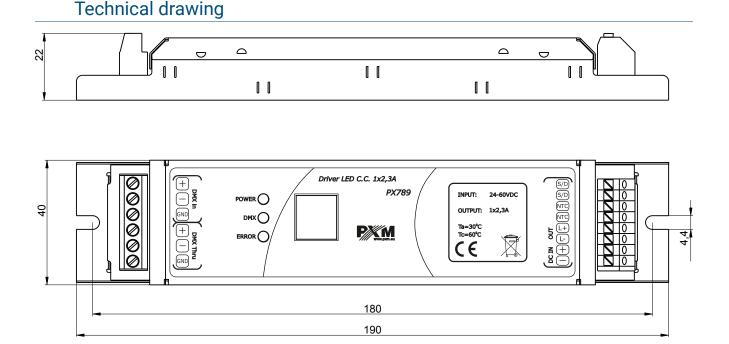

The driver has also implemented the *Offset* parameter, which allows to eliminate or reduce the lamp switching on threshold.

1

Rev.1-0 08.06.2020

Rev.1-0 08.06.2020

| type                        | РХ789                                       |
|-----------------------------|---------------------------------------------|
| power supply                | 24 – 60V DC                                 |
| DMX channels                | 512                                         |
| RDM protocol support        | yes                                         |
| current consumption         | max. 2300mA                                 |
| output load                 | 600 – 2300mA                                |
| brightness adjustment range | 0.0001 - 100%                               |
| no-load power consumption   | max. 0.5W                                   |
| number of output channels   | 1                                           |
| output sockets              | screw terminals / plug connectors           |
| weight                      | 0.15kg                                      |
| dimensions                  | width: 190mm<br>height: 40mm<br>depth: 22mm |