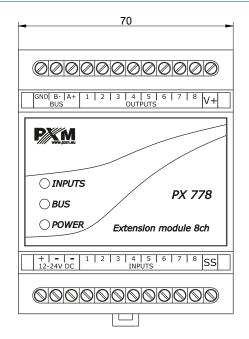

The digital inputs can be of thew sink in type – "joint plus" or the source in type – "joint mass", depending on the configuration of the SS input connection ("-" or "+"). In addition, the device has 8 OC outputs, to which signaling diodes can be connected. Each output has a 10-degree scale of the brightness level with a maximum load of up to 150mA.

Each of the inputs and outputs in PX778 can be configured using the PxDesigner application (available for free download from the manufacturer's website).

The device is enclosed in a housing adapted for mounting on a standard 35mm DIN rail and can be supplied with 12 - 24V DC.

## Technical data

| type                             | PX778                                      |
|----------------------------------|--------------------------------------------|
| power supply                     | 12 – 24V DC                                |
| cooperation with the controllers | PX340, PX710, PX340+, PX710+               |
| method of programming            | with the use of PxDesigner                 |
| max. power consumption           | 2W                                         |
| output load capacity             | max. 150mA / output                        |
| weight                           | 0.1kg                                      |
| dimensions                       | width: 70mm<br>height: 86mm<br>depth: 60mm |