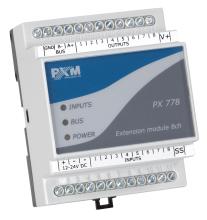

## PX778 Extension module 8ch

## **Device description**

PX778 is a device dedicated to work with PX340 / PX340+ and PX710 / PX710+ controllers, in which it is possible to connect of additional inputs for the controllers.

Extension module 8ch expands the system by 8 digital inputs, this device is connected to the controller using a connector, which is the PX725 Keyboard Hub. The PX725 Keyboard Hub is not required when connected to the PX340+ / PX710+ controller. It is possible to connect 64 devices (max. 32 per one line) and they should be connected in series.

The digital inputs can be of thew sink in type – "joint plus" or the source in type – "joint mass", depending on the configuration of the SS input connection ("-" or "+"). In addition, the device has 8 OC outputs, to which signaling diodes can be connected. Each output has a 10-degree scale of the brightness level with a maximum load of up to 150mA.

Each of the inputs and outputs in PX778 can be configured using the PxDesigner application (available for free download from the manufacturer's website).

The device is enclosed in a housing adapted for mounting on a standard 35mm DIN rail and can be supplied with 12 - 24V DC.