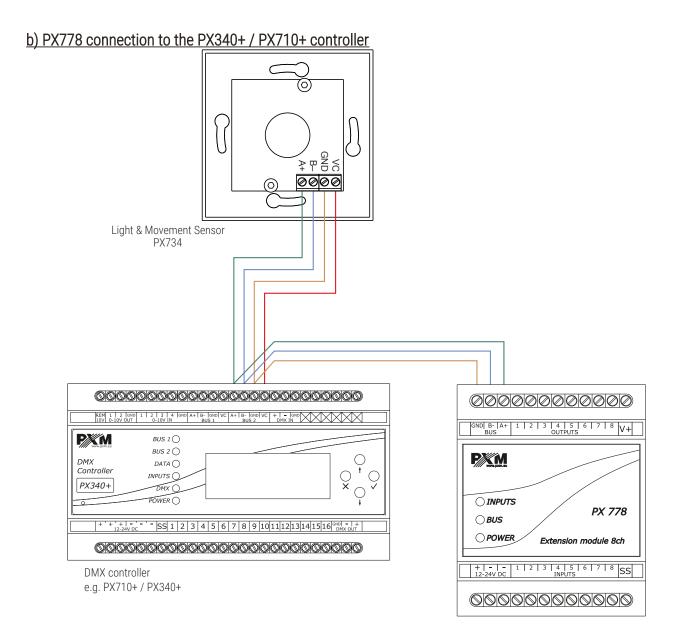

## **Device description**

PX778 is a device dedicated to work with PX340 / PX340+ and PX710 / PX710+ controllers, in which it is possible to connect of additional inputs for the controllers.

Extension module 8ch expands the system by 8 digital inputs, this device is connected to the controller using a connector, which is the PX725 Keyboard Hub. The PX725 Keyboard Hub is not required when connected to the PX340+ / PX710+ controller. It is possible to connect 64 devices (max. 32 per one line) and they should be connected in series.

The digital inputs can be of thew sink in type – "joint plus" or the source in type – "joint mass", depending on the configuration of the SS input connection ("-" or "+"). In addition, the device has 8 OC outputs, to which signaling diodes can be connected. Each output has a 10-degree scale of the brightness level with a maximum load of up to 150mA.