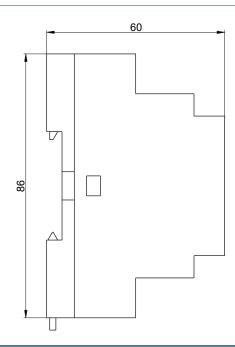

## Technical drawing

## Technical data

| type                             | PX778                                      |
|----------------------------------|--------------------------------------------|
| power supply                     | 12 – 24V DC                                |
| cooperation with the controllers | PX340, PX710, PX340+, PX710+               |
| method of programming            | with the use of PxDesigner                 |
| max. power consumption           | 2W                                         |
| output load capacity             | max. 150mA / output                        |
| weight                           | 0.1kg                                      |
| dimensions                       | width: 70mm<br>height: 86mm<br>depth: 60mm |