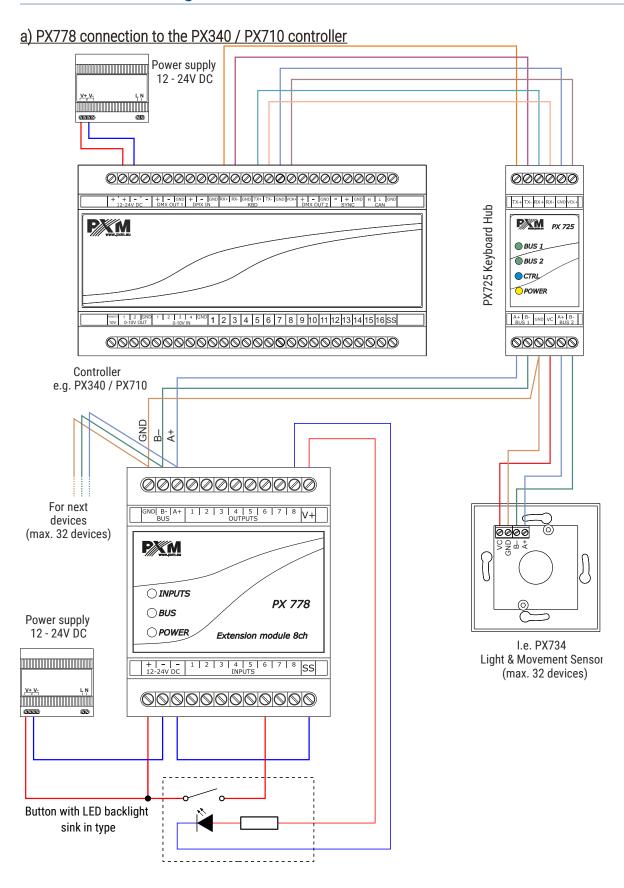

## **Device description**

PX778 is a device dedicated to work with PX340 / PX340+ and PX710 / PX710+ controllers, in which it is possible to connect of additional inputs for the controllers.

Extension module 8ch expands the system by 8 digital inputs, this device is connected to the controller using a connector, which is the PX725 Keyboard Hub. The PX725 Keyboard Hub is not required when connected to the PX340+ / PX710+ controller. It is possible to connect 64 devices (max. 32 per one line) and they should be connected in series.

The digital inputs can be of thew sink in type – "joint plus" or the source in type – "joint mass", depending on the configuration of the SS input connection ("-" or "+"). In addition, the device has 8 OC outputs, to which signaling diodes can be connected. Each output has a 10-degree scale of the brightness level with a maximum load of up to 150mA.

Each of the inputs and outputs in PX778 can be configured using the PxDesigner application (available for free download from the manufacturer's website).

The device is enclosed in a housing adapted for mounting on a standard 35mm DIN rail and can be supplied with 12 - 24V DC.