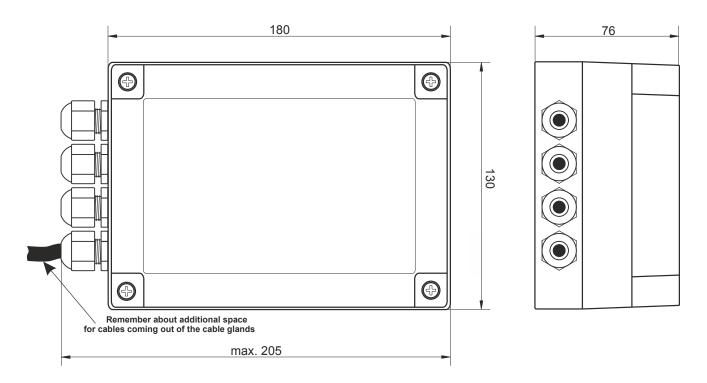

## Technical drawing

## Connection diagram

www.pxm.pl BDO register number 000005972

Rev.1-1 18.09.2019

| type                              | PX097-IP / PX097-IP-K                        |
|-----------------------------------|----------------------------------------------|
| IP class                          | 65                                           |
| DMX I / O lines                   | 1/2                                          |
| DMX line connectors               | screw connectors (terminal block)            |
| isolation I / O breakdown voltage | > 5000V                                      |
| power supply                      | 230V AC, 50Hz                                |
| power consumption                 | max. 6,5W                                    |
| housing material                  | polycarbonate (PC)                           |
| weight                            | 0.6kg                                        |
| dimensions                        | width: 130mm<br>height: 180mm<br>depth: 76mm |