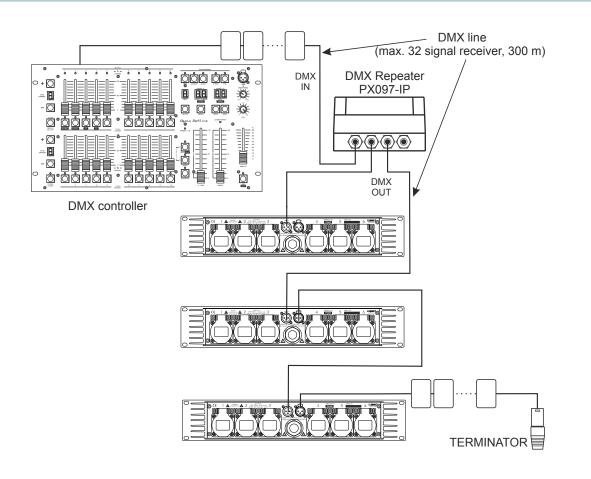

In addition, in the last device a terminator must be installed. It is impermissible to split the DMX line by simply "splitting the wire". Because the connection of receivers into one chain can be very troublesome in the case of complex installations, the possibility of creating DMX branching and amplifying the control signal is provided, which is what DMX Repeater – IP provides.

With the PX097-IP repeater you can split the incoming DMX signal into two independent branches and amplify the DMX signal. The device has an optical isolation between input and two outputs. Obviously, connecting the receivers to particular output routes must be performed according to the rule of line in series, with the terminator installed in the last device.