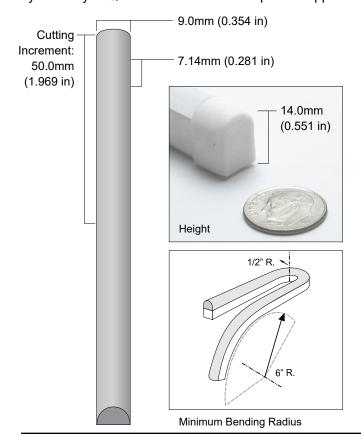

## SPECIFICATIONS:

| Physical               |                                                                         |             |
|------------------------|-------------------------------------------------------------------------|-------------|
| Length                 | 5m                                                                      | (16.404 ft) |
| Height                 | 14mm                                                                    | (0.551 in)  |
| Width                  | 9mm                                                                     | (0.354 in)  |
| Cutting Increment      | 50mm                                                                    | (1.969 in)  |
| LED Spacing            | 7.14mm                                                                  | (0.281 in)  |
| Material               | Silicone Extrusi                                                        | on          |
| Туре                   | White Finish                                                            |             |
| Connector Type         | 200mm long (7.874 in) flat cable on both ends, stripped 10mm and tinned |             |
| Minimum Bending Radius | Flat plane: ½"<br>Global axis: 6"                                       |             |