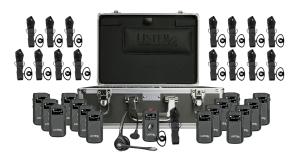

## **Configuration:**

LKS-9-A1 ListenTALK GR16 System

## **Product Overview:**

The ListenTALK GR16 System is designed for portable wireless one-way communications with one leader and fifteen participants. Easy set up via <u>software</u>, Charging Case or Near Field Communications (NFC). Excellent for tours, simultaneous interpretation, training, etc.

## **Highlights:**

- Ear Speakers (LA-401), Battery (LA-365), and Breakaway Lanyard (LA-445-BK) included with each Transceiver (LK-1)
- Ear Speakers (LA-401), Battery (LA-365), and Breakaway Lanyard (LA-445-BK) included with each Receiver (LKR-11)
- One-Way Portable Communication
- 1 Leader and 15 Participants
- Easily Expandable

## **Includes:**

One (1) LK-1 ListenTALK Transceiver Fifteen (15) LKR-11 ListenTALK Receiver Pro One (1) LA-481 Docking Station Case 16 One (1) LA-452 Headset 2 (Over Head w/ Boom Mic)