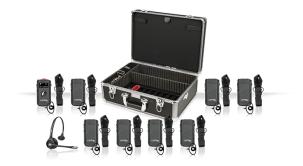

**Configuration:** 

LKS-5-A1 ListenTALK R8 System

## **Product Overview:**

The ListenTALK R8 System is a portable wireless one-way communication system for one leader and up to seven participants. Easy to create a group with the push of a button on the Docking Station Case 16. Ideal for tours, training, simultaneous interpretation, etc...

## **Highlights:**

- Easy to Use
- Ear Speaker (LA-401), Battery (LA-365), and Breakaway Lanyard (LA-445-BK) included with each Transceiver (LK-1)
- Ear Speaker (LA-401), Battery (LA-365), and Breakaway Lanyard (LA-445-BK) included with each Receiver (LKR-12)
- 1 Leader and 7 Participants
- Expandable

## Includes:

One (1) LK-1 ListenTALK Transceiver Seven (7) LKR-12 ListenTALK Receiver Basic One (1) LA-481 Docking Station Case 16 One (1) LA-452 Headset 2 (Over Head w/ Boom Mic)