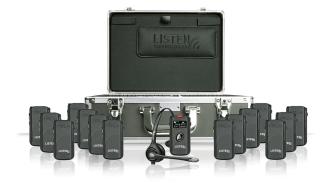

## **Configuration:**

LKS-10-A1 ListenTALK R16 System

## **Product Overview:**

The ListenTALK R16 System is a portable wireless one-way communication system for one leader and up to fifteen participants. Easy to create a group with the push of a button on the Docking Station Case 16. Ideal for tours, training, simultaneous interpretation, etc...

## **Highlights:**

- Ear Speakers (LA-401), Battery (LA-365), and Breakaway Lanyard (LA-445-BK) included with each Transceiver (LK-1)
- Ear Speakers (LA-401), Battery (LA-365), and Breakaway Lanyard (LA-445-BK) included with each Receiver (LKR-12)
- Easy to Use
- 1 Leader and 15 Participants
- Expandable

## Includes:

One (1) LK-1 ListenTALK Transceiver Fifteen (15) LKR-12 ListenTALK Receiver Basic One (1) LA-481 Docking Station Case 16 One (1) LA-452 Headset 2 (Over Head w/ Boom Mic)