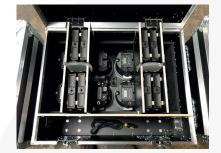

## **Charging Case for AX5**

Compatible with: AX5 TriplePar

This sturdy flight case can charge 8 AX5 through the integrated charging plate from one AC socket. Dedicated spaces for filters and brackets and additional side compartment for other accessories.

## **SPECIFICATIONS**

| Order Code           | AX5-CHRCSE                               |
|----------------------|------------------------------------------|
| Input                | 100~240VAC                               |
| Input Current        | 4.4A@115VAC; 3A@230VAC                   |
| Output               | 8 channels; 25.5VDC, 2.5A/channel        |
| Dimensions (mm/inch) | 740 x 580 x 540 / 29.1 x 22.8 x 21.3     |
| Weight (kg/lbs)      | 45 / 99.2                                |
| Connectors/Cables    | 8 x DC charging connectors; 1 x AC cable |
| Material             | Plywood, Aluminium                       |

## **CAN HOLD**

8x AX5 TriplePar (AX5)

16x Diffuser (AX5-FF; AX5-WWF; AX5-ROTAD)

8x AX5 Bolt\* (AX5-BLT)

8x Brackets\*\* (Can be ranged separately)

8x Super Clamps

\*Bolts can be ranged separately or installed on the AX5. \*\*AX5 brackets can be removed or installed in the AX5 while ranging it