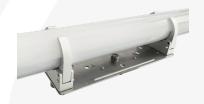

## DATASHEET WING PLATE

A mounting holder for 2 AX1 holders (AX1-H) with backside 1/4"-20 thread for AX1 double-ended spigot (AX1-BLT). Can be used to hang or mount tubes and create shapes such as triangles and squares out of multiple tubes.

## Wingplate with Holders & BabyPin