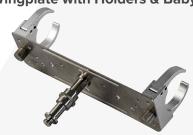

## DATASHEET WING PLATE



A mounting holder for 2 AX1 holders (AX1-H) with backside 1/4"-20 thread for AX1 double-ended spigot (AX1-BLT). Can be used to hang or mount tubes and create shapes such as triangles and squares out of multiple tubes.

Note: The WingPlate needs 2 x holders (AX1-H) that are supplied

## Wingplate with Holders & BabyPin



## **SPECIFICATIONS**

| Order Code           | AX1-WP                          |
|----------------------|---------------------------------|
| Dimensions (mm/inch) | 180 x 55 x 19 / 7.1 x 2.2 x 0.7 |
| Center thread        | 1/4" - 20UNC                    |
| Screws for Holders   | 2                               |
| Weight (kg/lbs)      | 0.13 / 0.29                     |
| Material             | Aluminium                       |