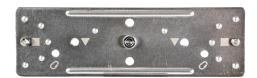

## DATASHEET WING PLATE

A mounting holder for 2 AX1 holders (AX1-H) with backside 1/4"-20 thread for AX1 double-ended spigot (AX1-BLT). Can be used to hang or mount tubes and create shapes such as triangles and squares out of multiple tubes.

## **SPECIFICATIONS**

| Order Code           | AX1-WP                          |
|----------------------|---------------------------------|
| Dimensions (mm/inch) | 180 x 55 x 19 / 7.1 x 2.2 x 0.7 |
| Center thread        | 1/4" - 20UNC                    |
| Screws for Holders   | 2                               |
| Weight (kg/lbs)      | 0.13 / 0.29                     |
| Material             | Aluminium                       |