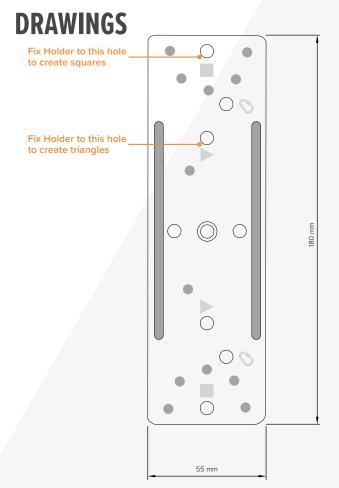

## DATASHEET WING PLATE

A mounting holder for 2 AX1 holders (AX1-H) with backside 1/4"-20 thread for AX1 double-ended spigot (AX1-BLT). Can be used to hang or mount tubes and create shapes such as triangles and squares out of multiple tubes.

Note: The WingPlate needs 2 x holders (AX1-H) that are supplied

## **SPECIFICATIONS**

| Order Code           | AX1-WP                          |
|----------------------|---------------------------------|
| Dimensions (mm/inch) | 180 x 55 x 19 / 7.1 x 2.2 x 0.7 |
| Center thread        | 1/4" - 20UNC                    |
| Screws for Holders   | 2                               |
| Weight (kg/lbs)      | 0.13 / 0.29                     |
| Material             | Aluminium                       |