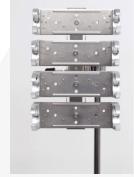

## DATASHEET CROSS PLATE

Up to 4 WingPlates can be mounted onto one CrossPlate so Tubes can be mounted in parallel to create a 4-Bank.

To hold the additional weight the Cross Plate has a 5/8" Baby Pin welded onto its backside.

## **USE CASES**