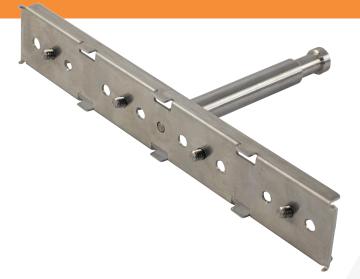

## DATASHEET CROSS PLATE

Up to 4 WingPlates can be mounted onto one CrossPlate so Tubes can be mounted in parallel to create a 4-Bank.

To hold the additional weight the Cross Plate has a 5/8" Baby Pin welded onto its backside.

#### **SPECIFICATIONS**

| Order Code           | AX1-CP                          |
|----------------------|---------------------------------|
| Connector            | 5/8" Pin                        |
| Dimensions (mm/inch) | 255 x 125 x 40 / 10 x 4.9 x 1.6 |
| Weight (kg/lbs)      | 0,37 / 0.81                     |
| Material             | Stainless Steel                 |

# 255mm 5/8"-PIN - - + $\bigoplus \cdot \bigoplus \cdot$