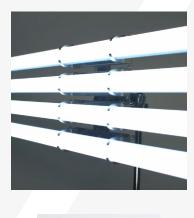

## DATASHEET CROSS PLATE

Up to 4 WingPlates can be mounted onto one CrossPlate so Tubes can be mounted in parallel to create a 4-Bank.

To hold the additional weight the Cross Plate has a 5/8" Baby Pin welded onto its backside.

## **USE CASES**