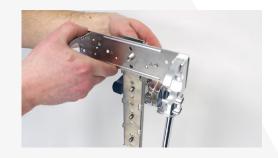

## DATASHEET CROSS PLATE

Up to 4 WingPlates can be mounted onto one CrossPlate so Tubes can be mounted in parallel to create a 4-Bank.

To hold the additional weight the Cross Plate has a 5/8" Baby Pin welded onto its backside.

#### NOTE:

The CrossPlate needs WingPlates (AX1-WP) that are supplied

## **USE CASES**