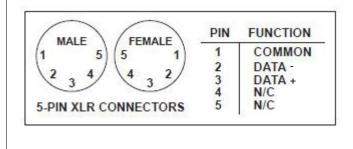

### **GENERAL INFORMATION**

The elektraLite **DataAir** brings wireless functionality to DMX distribution with easy plug-and-play convenience for fast and powerful control.

Designed intentionally to be low-profile and quick to use, the elektraLite **DataAir** is no larger than a ballpoint pen, and is simply plug-and-play ready, requiring only the power supply to operate. A 5-pin connector plugs right into the input or output (depending on transmitting or receiving data), and is configured with a simple onboard LED color display. Additionally, the system is configurable with up to seven individual wireless networks working simultaneously without interference from each other, allowing for up to seven DMX universes to be utilized for maximum control.

#### **DMX WIRING**

Network settings are adjustable on each device. Use a 2.5 needle to adjust radio frequency ID.

- 1: Red
- 2: Green
- 3: Yellow (Red+Green)
- 4: Blue
- 5: Purple (Red+Blue)
- 6: Cyan (Green+Blue)
- 7: White (Red+Green+Blue)