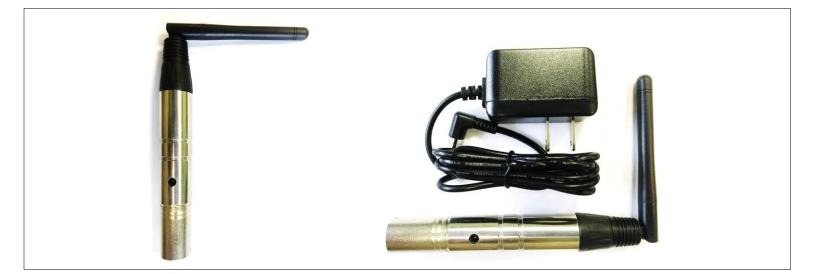

### **GENERAL INFORMATION**

The elektraLite **DataAir** brings wireless functionality to DMX distribution with easy plug-and-play convenience for fast and powerful control.

Designed intentionally to be low-profile and quick to use, the elektraLite **DataAir** is no larger than a ballpoint pen, and is simply plug-and-play ready, requiring only the power supply to operate. A 5-pin connector plugs right into the input or output (depending on transmitting or receiving data), and is configured with a simple onboard LED color display. Additionally, the system is configurable with up to seven individual wireless networks working simultaneously without interference from each other, allowing for up to seven DMX universes to be utilized for maximum control.

# ACCESSORIES

Accessories Included with each DataAir are as follows:

(1) 5VDC Power Transformer (Edison)