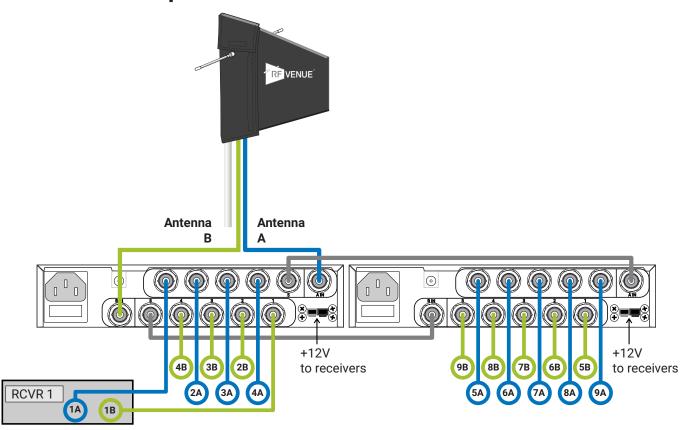

Included in the package are rack ears and a joining plate so you can mount it alone or with another RF Venue half-rack device in a single rack space. Any output on the DISTRO5 HDR can be cascaded to another unit, allowing you to distribute to as many as nine diversity receivers in a single rack space.

# **Two DISTRO5 HDR™**

Up to nine wireless microphone receivers

©2024 RF Venue, Inc +1 781-386-0687 800-795-1840 www.RFvenue.com