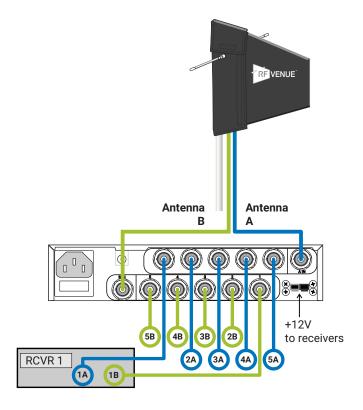

| Internal, 100 – 240 VAC<br>50/60 Hz 2 A       |
| DC In (optional)                  | 12 V DC, 250 mA                               |
| Impedance                         | 50 Ω                                          |
| DC Out Connector                  | Anderson Powerpole®                           |
| DC Out                            | 12 V DC, 5 A                                  |
| Fuse                              | T3 5A 240V                                    |
| Dimensions (depth; width, height) | 223.5 × 210 × 44.5 mm / 8.80 × 8.25 × 1.75 in |
| Weight                            | 1.7 kg / 3.7 lb                               |

©2024 RF Venue, Inc +1 781-386-0687 800-795-1840 www.RFvenue.com

# One DISTRO5 HDR™

Up to five wireless microphone receivers



# **Two DISTRO5 HDR™**

Up to nine wireless microphone receivers



©2024 RF Venue, Inc +1 781-386-0687 800-795-1840 www.RFvenue.com