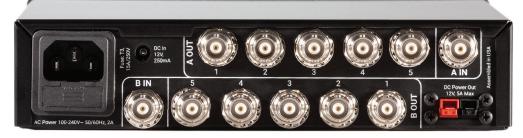

**CAUTION:** Attempting to disassemble or modify the device may cause damage that will not be covered by warranty and/or may cause personal injury. Do not pull on cables or connectors.

| Specifications                    |                                               |
|-----------------------------------|-----------------------------------------------|
| Frequency Range                   | 470 - 698 MHz                                 |
| Inputs                            | 1 Diversity pair BNC                          |
| Outputs                           | 5 Diversity pairs BNC                         |
| Power supply                      | Internal, 100 – 240 VAC<br>50/60 Hz 2 A       |
| DC In (optional)                  | 12 V DC, 250 mA                               |
| Impedance                         | 50 Ω                                          |
| DC Out Connector                  | Anderson Powerpole®                           |
| DC Out                            | 12 V DC, 5 A                                  |
| Fuse                              | T3 5A 240V                                    |
| Dimensions (depth; width, height) | 223.5 × 210 × 44.5 mm / 8.80 × 8.25 × 1.75 in |
| Weight                            | 1.7 kg / 3.7 lb                               |