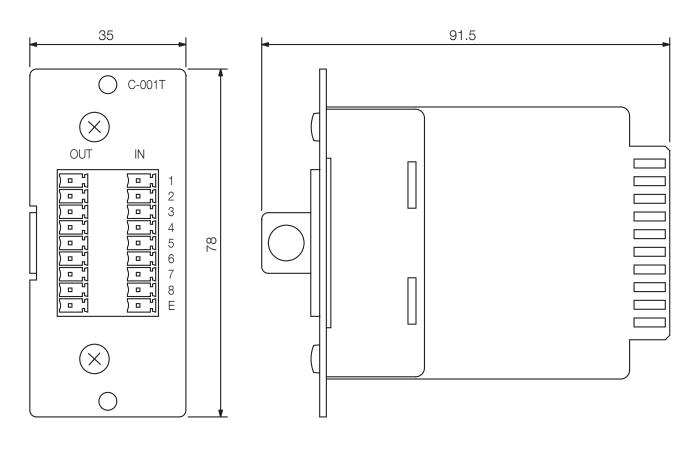

## C-001T 9000 SERIES PLUG-IN MODULE

Appearance

Front View Side View

UNIT:mm SCALE:1/1