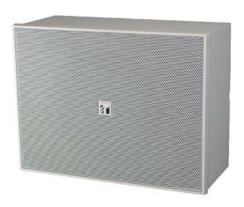

## BS-678 Public Address Speaker

Stylish, compact and unobtrusive design.

## Features

- Stylish, compact and unobtrusive design
- Quick and easy installation
- Horizontal / vertical installation
- Push-type input terminal allows easy cable connections and bridge wiring
- Ideally suited for BGM and announcements