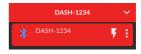

## Controlling DMG DASH with the myMIX® app:

1 Download the myMIX® app to control DASH.

2 Turn on DASH.

3 Sign into your app and press "No Light Connected" to get started.

4 Press SCAN.

5 Click on DASH to connect to it. DASH will not be visible if another device is connected to it. The current user can disconnect by pressing the 3 dots and choosing "Disconnect", or by pressing and holding the DASH name.

6 Click it again to enter live mode.