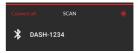

## **Product Overview**

## DMG DASH™ **Quick Start Guide**

1 POWER

Turns the fixture ON/OFF Short press: turns ON the controls. When ON, a short press will do a quick blackout.

2 MENU

Goes to the main menu.

3 NAVIGATION

Short press to navigate between functions. Long press to lock the user interface.