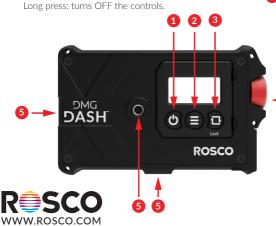

## DMG DASH™ **Quick Start Guide**

1 POWER

Turns the fixture ON/OFF Short press: turns ON the controls. When ON, a short press will do a quick blackout.

2 MENU

Goes to the main menu.

3 NAVIGATION

Short press to navigate between functions. Long press to lock the user interface.

4 DIMMER

Turn the dimmer to change a value. Short press to validate when in main menu. When in color mode, a short press will scroll through the presets.

MOUNTING

1/4" female mounting points Warning: Maximum screw length 1/4" (7mm)