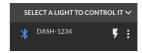

## Controlling DMG DASH with the myMIX® app:

1 Download the myMIX® app to control DASH.

2 Turn on DASH.

3 Sign into your app and press "No Light Connected" to get started.

4 Press SCAN.

5 Click on DASH to connect to it. DASH will not be visible if another device is connected to it. The current user can disconnect by pressing the 3 dots and choosing "Disconnect", or by pressing and holding the DASH name.

6 Click it again to enter live mode.