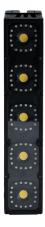

# LIGHT SOURCE

| Туре     | 5 hyper bright 30W white |
|----------|--------------------------|
|          | LEDs surrounded by       |
|          | 16 RGB LED's             |
| Lifetime | 50,000 hours             |
| Output   | Up to 11,000lm total     |

#### **INSTALLATION**

| Mounting    | Individual floorstand      |
|-------------|----------------------------|
|             | Individual hanging yoke    |
|             | Coupling plates to create  |
|             | freeform frameless designs |
| IP rating   | IP54                       |
| Orientation | n Any                      |

### **DIMENSIONS & WEIGHT**

| Width  | 9.8in/38cm |
|--------|------------|
| Height | 2in/26.6cm |
| Depth  | 6.5in/18cm |
| Weight | 4lbs/1.8kg |