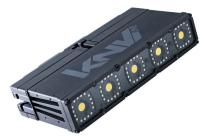

# LIGHT SOURCE

| Туре     | 5 hyper bright 30W white |
|----------|--------------------------|
|          | LEDs surrounded by       |
|          | 16 RGB LED's             |
| Lifetime | 50,000 hours             |
| Output   | Up to 11,000lm total     |

#### **INSTALLATION**

| Mounting    | Individual floorstand      |
|-------------|----------------------------|
|             | Individual hanging yoke    |
|             | Coupling plates to create  |
|             | freeform frameless designs |
| IP rating   | IP54                       |
| Orientation | n Any                      |

### **DIMENSIONS & WEIGHT**

| Width  | 9.8in/38cm |
|--------|------------|
| Height | 2in/26.6cm |
| Depth  | 6.5in/18cm |
| Weight | 4lbs/1.8kg |