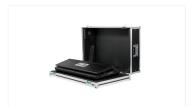

## MA Case grandMA3 compact XT

(by Amptown) Art.-No. 4011674

Amptown cases provide maximum safety and comfort for the transport of your grandMA3 console. Both parts of the case are equipped with robust SiP inlets (Superior Impact Protection). Using two grooves in the SiP inlet the console can be moved from transport position (see picture 4) to operating position (see picture 5) for convenient working without lifting the console out of the case.