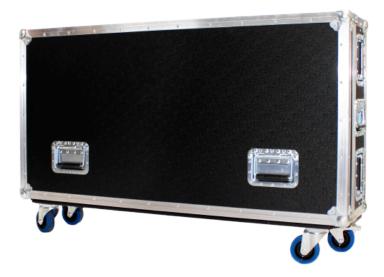

## MA Case grandMA3 full-size

with wheels (by Amptown)

Art.-No. 4011150

Amptown cases provide maximum safety and comfort for the transport of your grandMA3 console. Both parts of the case are equipped with robust SiP inlets (Superior Impact Protection). Using two grooves in the SiP inlet the console can be moved from transport position (see picture 4) to operating position (see picture 5) for convenient working without lifting the console out of the case.