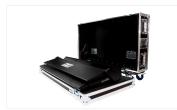

## MA Case grandMA3 full-size

with wheels (by Amptown)

Art.-No. 4011150

Amptown cases provide maximum safety and comfort for the transport of your grandMA3 console. Both parts of the case are equipped with robust SiP inlets (Superior Impact Protection). Using two grooves in the SiP inlet the console can be moved from transport position (see picture 4) to operating position (see picture 5) for convenient working without lifting the console out of the case.