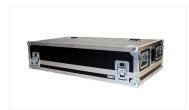

## MA Case grandMA3 full-size

with wheels (by Amptown)

Art.-No. 4011150

Amptown cases provide maximum safety and comfort for the transport of your grandMA3 console. Both parts of the case are equipped with robust SiP inlets (Superior Impact Protection). Using two grooves in the SiP inlet the console can be moved from transport position (see picture 4) to operating position (see picture 5) for convenient working without lifting the console out of the case.