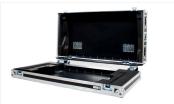

## MA Case grandMA3 full-size

with wheels (by Amptown)

Art.-No. 4011150

Amptown cases provide maximum safety and comfort for the transport of your grandMA3 console. Both parts of the case are equipped with robust SiP inlets (Superior Impact Protection). Using two grooves in the SiP inlet the console can be moved from transport position (see picture 4) to operating position (see picture 5) for convenient working without lifting the console out of the case.