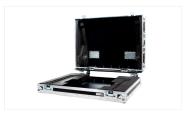

## MA Case grandMA3 light

with wheels (by Amptown)

Art.-No. 4011149

Amptown cases provide maximum safety and comfort for the transport of your grandMA3 console. Both parts of the case are equipped with robust SiP inlets (Superior Impact Protection). Using two grooves in the SiP inlet the console can be moved from transport position (see picture 4) to operating position (see picture 5) for convenient working without lifting the console out of the case.