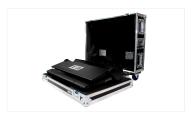

## MA Case grandMA3 light

with wheels (by Amptown)

Art.-No. 4011149

Amptown cases provide maximum safety and comfort for the transport of your grandMA3 console. Both parts of the case are equipped with robust SiP inlets (Superior Impact Protection). Using two grooves in the SiP inlet the console can be moved from transport position (see picture 4) to operating position (see picture 5) for convenient working without lifting the console out of the case.