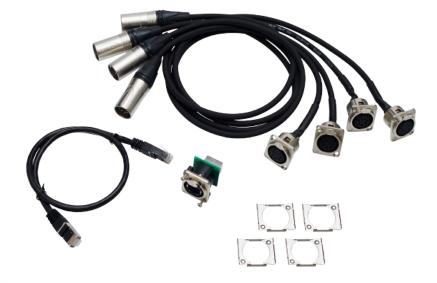

## Adapter cable set for MA 4Port Node

4x cable DMX/XLR5 to DMX (length 0.5m), 1x cable RJ45, 1x built-in socket etherCON/RJ45 to RJ45

Art.-No. 210629

| Article     | ArtNo. | Article                                                               |
|-------------|--------|-----------------------------------------------------------------------|
|             | 210629 | Adapter cable set for MA 4Port Node, 4x cable DMX/XLR5 to DMX (length |
|             |        | 0.5m), 1x cable RJ45, 1x built-in socket etherCON/RJ45 to RJ45        |
|             |        |                                                                       |
|             |        |                                                                       |
| Accessories | ArtNo. | Article                                                               |
|             | 130282 | MA 4Port Node 19" rack mounting kit – XLR connectors                  |