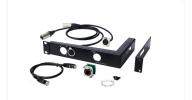

A suitable set of connecting cable is available as accessory (art. no. 210650).

| Article     | ArtNo. | Article                                                               |
|-------------|--------|-----------------------------------------------------------------------|
|             | 130285 | MA 2Port Node 19" rack mounting kit – XLR connectors                  |
|             |        |                                                                       |
| Accessories | ArtNo. | Article                                                               |
|             | 210650 | Adapter cable set for MA 2Port Node, 2x cable DMX/XLR5 to DMX (length |
|             |        | 0.5m), 1x cable RJ45, 1x built-in socket etherCON/RJ45 to RJ45        |