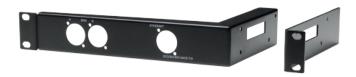

## MA 2Port Node 19" rack mounting kit – XLR connectors

Art.-No. 130285

The MA 2Port Node 19" rack mounting kit with panel for XLR connectors allows the proper installation into 19" racks especially for fixed installations. Due to the panel for XLR connectors all DMX and Ethernet connections can be extended to the front side for easier access.