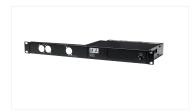

## MA 2Port Node 19" rack mounting kit – XLR connectors

Art.-No. 130285

The MA 2Port Node 19" rack mounting kit with panel for XLR connectors allows the proper installation into 19" racks especially for fixed installations. Due to the panel for XLR connectors all DMX and Ethernet connections can be extended to the front side for easier access.