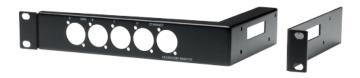

## MA 4Port Node 19" rack mounting kit – XLR connectors

Art.-No. 130282

The MA 4Port Node 19" rack mounting kit with panel for XLR connectors allows the proper installation into 19" racks especially for fixed installations. Due to the panel for XLR connectors all DMX and Ethernet connections can be extended to the front side for easier access.