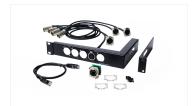

A suitable set of connecting cable is available as accessory (art. no. 210629).

| Article     | ArtNo.           | Article                                                                        |
|-------------|------------------|--------------------------------------------------------------------------------|
|             | 130282           | MA 4Port Node 19" rack mounting kit – XLR connectors                           |
|             |                  |                                                                                |
| Accessories |                  |                                                                                |
| Accessories | ArtNo.           | Article                                                                        |
| Accessories | ArtNo.<br>210629 | Article  Adapter cable set for MA 4Port Node, 4x cable DMX/XLR5 to DMX (length |
| Accessories |                  |                                                                                |
| Accessories |                  | Adapter cable set for MA 4Port Node, 4x cable DMX/XLR5 to DMX (length          |